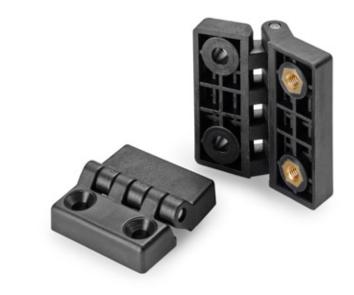

# FLAT HINGE WITH THREADED FEMALE INSERTS AND **RIGHT THROUG PLASTIC HOLES**

#### Material:

Reinforced polyamide. Oils and greases resistant.

#### Surface:

Satin.

### Colour:

Black (RAL 9011).

#### Inserts:

- Zinc plated steel pin.
  Brass blind threaded bush (tolerance 6H).
  Right through smooth hole obtained by moul ding the plastic. Seat for countersunk screws DIN 7991 or UNI 5993..