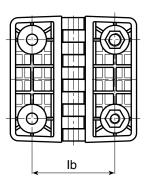

| ···· | art.          | la | lb | Α  | В  | h    | Н    | d2 | d3 | d1        | Q | ∆'∆ g | F1 (N) | F2 (N) |
|------|---------------|----|----|----|----|------|------|----|----|-----------|---|-------|--------|--------|
|      | O43330.TM0601 | 30 | 30 | 48 | 48 | 10,5 | 15,5 | 5  | 10 | M06 / 6,5 | 7 | 31    | 2000   | 1450   |
|      | O43340.TM0601 | 40 | 40 | 64 | 64 | 13   | 19   | 5  | 12 | M06 / 6,5 | 9 | 60    | 3500   | 1650   |