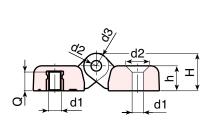

| ···· | art.          | la | lb | Α  | В  | h    | Н    | d2 | d3 | d1        | Q | ∆'∆ g | F1 (N) | F2 (N) |
|------|---------------|----|----|----|----|------|------|----|----|-----------|---|-------|--------|--------|
|      | O43330.TM0601 | 30 | 30 | 48 | 48 | 10,5 | 15,5 | 5  | 10 | M06 / 6,5 | 7 | 31    | 2000   | 1450   |
|      | O43340.TM0601 | 40 | 40 | 64 | 64 | 13   | 19   | 5  | 12 | M06 / 6,5 | 9 | 60    | 3500   | 1650   |