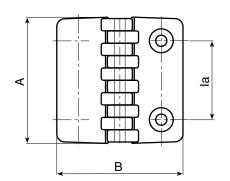

| ···· | art.          | la | lb | Α  | В  | h    | Н    | d2 | d3 | d1        | Q | ∆'∆ g | F1 (N) | F2 (N) |
|------|---------------|----|----|----|----|------|------|----|----|-----------|---|-------|--------|--------|
|      | O43330.TM0601 | 30 | 30 | 48 | 48 | 10,5 | 15,5 | 5  | 10 | M06 / 6,5 | 7 | 31    | 2000   | 1450   |
|      | O43340.TM0601 | 40 | 40 | 64 | 64 | 13   | 19   | 5  | 12 | M06 / 6,5 | 9 | 60    | 3500   | 1650   |