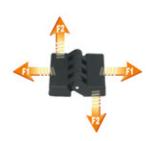

| ···· | art.          | la | lb | Α  | В  | h    | Н    | d2 | d3 | d1        | Q | ∆'∆ g | F1 (N) | F2 (N) |
|------|---------------|----|----|----|----|------|------|----|----|-----------|---|-------|--------|--------|
|      | O43330.TM0601 | 30 | 30 | 48 | 48 | 10,5 | 15,5 | 5  | 10 | M06 / 6,5 | 7 | 31    | 2000   | 1450   |
|      | O43340.TM0601 | 40 | 40 | 64 | 64 | 13   | 19   | 5  | 12 | M06 / 6,5 | 9 | 60    | 3500   | 1650   |