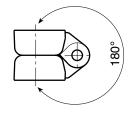

# FLAT HINGE WITH THREADED FEMALE INSERTS AND **RIGHT THROUG PLASTIC HOLES**

#### Material:

Reinforced polyamide. Oils and greases resistant.

#### Surface:

Satin.

### Colour:

Black (RAL 9011).

#### Inserts:

- Zinc plated steel pin.
  Brass blind threaded bush (tolerance 6H).
  Right through smooth hole obtained by moul ding the plastic. Seat for countersunk screws DIN 7991 or UNI 5993..

## **SPECIAL REQUESTS:**

- It is possible to supply inserts in different materials, on request and for quantities.
- It is possible to supply colours as shown in the table on page O-19, on request and for quantities.















| ···· | art.          | la | lb | Α  | В  | h    | Н    | d2 | d3 | d1        | Q | ∆'∆ g | F1 (N) | F2 (N) |
|------|---------------|----|----|----|----|------|------|----|----|-----------|---|-------|--------|--------|
|      | O43330.TM0601 | 30 | 30 | 48 | 48 | 10,5 | 15,5 | 5  | 10 | M06 / 6,5 | 7 | 31    | 2000   | 1450   |
|      | O43340.TM0601 | 40 | 40 | 64 | 64 | 13   | 19   | 5  | 12 | M06 / 6,5 | 9 | 60    | 3500   | 1650   |



O